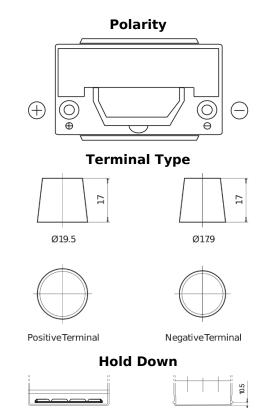

## **Futura CA955**

| Part number                    | CA955         |
|--------------------------------|---------------|
| Technology                     | Flooded       |
| EAN/GTIN                       | 3661024016537 |
| Voltage                        | 12 V          |
| Capacity                       | 95.0 Ah       |
| CCA                            | 800 A         |
| Length                         | 306 mm        |
| Width                          | 173 mm        |
| Height                         | 222 mm        |
| Box size                       | D31           |
| Polarity                       | ETN 1         |
| Terminal Type                  | EN taper post |
| Hold Down                      | Korean B1     |
| Weights (subject of variation) | 21.40 kg      |