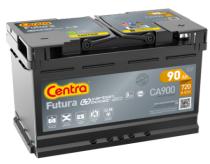

## **Futura CA900**

| Part number                    | CA900         |
|--------------------------------|---------------|
| Technology                     | Flooded       |
| EAN/GTIN                       | 3661024016438 |
| Voltage                        | 12 V          |
| Capacity                       | 90.0 Ah       |
| CCA                            | 720 A         |
| Length                         | 315 mm        |
| Width                          | 175 mm        |
| Height                         | 190 mm        |
| Box size                       | L04           |
| Polarity                       | ETN 0         |
| Terminal Type                  | EN taper post |
| Hold Down                      | B13           |
| Weights (subject of variation) | 19.70 kg      |