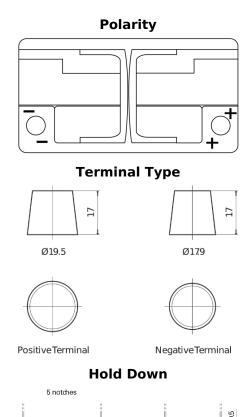

## **Futura CA852**

| Part number                    | CA852         |
|--------------------------------|---------------|
| Technology                     | Flooded       |
| EAN/GTIN                       | 3661024014298 |
| Voltage                        | 12 V          |
| Capacity                       | 85.0 Ah       |
| CCA                            | 800 A         |
| Length                         | 315 mm        |
| Width                          | 175 mm        |
| Height                         | 175 mm        |
| Box size                       | LB4           |
| Polarity                       | ETN 0         |
| Terminal Type                  | EN taper post |
| Hold Down                      | B13           |
| Weights (subject of variation) | 18.60 kg      |