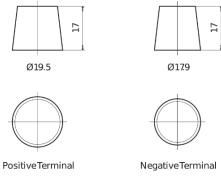

0**



| Part number                    | CA770         |
|--------------------------------|---------------|
| Technology                     | Flooded       |
| EAN/GTIN                       | 3661024014243 |
| Voltage                        | 12 V          |
| Capacity                       | 77.0 Ah       |
| CCA                            | 760 A         |
| Length                         | 278 mm        |
| Width                          | 175 mm        |
| Height                         | 190 mm        |
| Box size                       | L03           |
| Polarity                       | ETN 0         |
| Terminal Type                  | EN taper post |
| Hold Down                      | B13           |
| Weights (subject of variation) | 17.50 kg      |

## Polarity Terminal Type



## **Hold Down**



Design, features and specifications are subject to change without notice. We disclaim any representation or warranty, express or implied, concerning the data or recommendations, and in no event shall be liable for any loss or damage claimed to have arisen as a result. Some products may not be available in your local market.