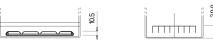

## **Futura CA755**

| Part number                    | CA755         |
|--------------------------------|---------------|
| Technology                     | Flooded       |
| EAN/GTIN                       | 3661024016513 |
| Voltage                        | 12 V          |
| Capacity                       | 75.0 Ah       |
| CCA                            | 630 A         |
| Length                         | 270 mm        |
| Width                          | 173 mm        |
| Height                         | 222 mm        |
| Box size                       | D26           |
| Polarity                       | ETN 1         |
| Terminal Type                  | EN taper post |
| Hold Down                      | Korean B1+B6  |
| Weights (subject of variation) | 17.40 kg      |