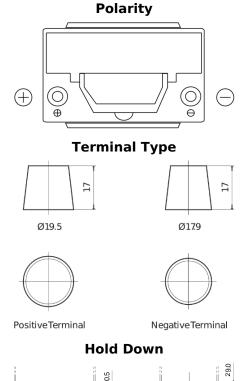

## **Futura CA755**

| Part number                    | CA755         |
|--------------------------------|---------------|
| Technology                     | Flooded       |
| EAN/GTIN                       | 3661024016513 |
| Voltage                        | 12 V          |
| Capacity                       | 75.0 Ah       |
| CCA                            | 630 A         |
| Length                         | 270 mm        |
| Width                          | 173 mm        |
| Height                         | 222 mm        |
| Box size                       | D26           |
| Polarity                       | ETN 1         |
| Terminal Type                  | EN taper post |
| Hold Down                      | Korean B1+B6  |
| Weights (subject of variation) | 17.40 kg      |