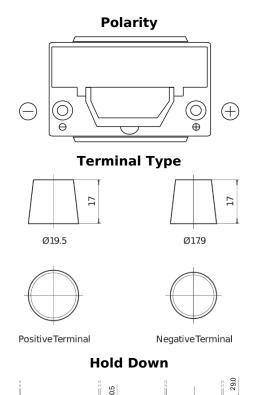

## **Futura CA754**

| Part number                    | CA754         |
|--------------------------------|---------------|
| Technology                     | Flooded       |
| EAN/GTIN                       | 3661024016506 |
| Voltage                        | 12 V          |
| Capacity                       | 75.0 Ah       |
| CCA                            | 630 A         |
| Length                         | 270 mm        |
| Width                          | 173 mm        |
| Height                         | 222 mm        |
| Box size                       | D26           |
| Polarity                       | ETN 0         |
| Terminal Type                  | EN taper post |
| Hold Down                      | Korean B1+B6  |
| Weights (subject of variation) | 17.40 kg      |