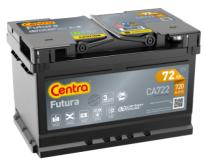

## **Futura CA722**

| Part number                    | CA722         |
|--------------------------------|---------------|
| Technology                     | Flooded       |
| EAN/GTIN                       | 3661024014281 |
| Voltage                        | 12 V          |
| Capacity                       | 72.0 Ah       |
| CCA                            | 720 A         |
| Length                         | 278 mm        |
| Width                          | 175 mm        |
| Height                         | 175 mm        |
| Box size                       | LB3           |
| Polarity                       | ETN 0         |
| Terminal Type                  | EN taper post |
| Hold Down                      | B13           |
| Weights (subject of variation) | 15.90 kg      |