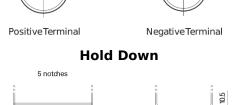

## Polarity Terminal Type

Ø179

Ø19.5

Design, features and specifications are subject to change without notice. We disclaim any representation or warranty, express or implied, concerning the data or recommendations, and in no event shall be liable for any loss or damage claimed to have arisen as a result. Some products may not be available in your local market.