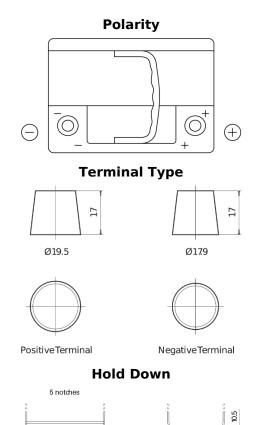

## **Futura CA640**

| Part number                    | CA640         |
|--------------------------------|---------------|
| Technology                     | Flooded       |
| EAN/GTIN                       | 3661024014229 |
| Voltage                        | 12 V          |
| Capacity                       | 64.0 Ah       |
| CCA                            | 640 A         |
| Length                         | 242 mm        |
| Width                          | 175 mm        |
| Height                         | 190 mm        |
| Box size                       | L02           |
| Polarity                       | ETN 0         |
| Terminal Type                  | EN taper post |
| Hold Down                      | B13           |
| Weights (subject of variation) | 14.90 kg      |