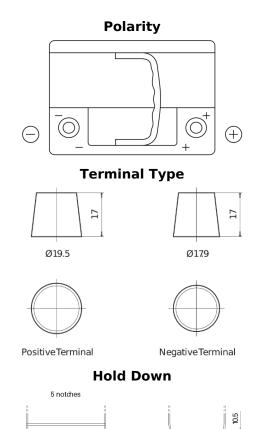

## Futura CA612

| Part number                    | CA612         |
|--------------------------------|---------------|
| Technology                     | Flooded       |
| EAN/GTIN                       | 3661024014274 |
| Voltage                        | 12 V          |
| Capacity                       | 61.0 Ah       |
| CCA                            | 600 A         |
| Length                         | 242 mm        |
| Width                          | 175 mm        |
| Height                         | 175 mm        |
| Box size                       | LB2           |
| Polarity                       | ETN 0         |
| Terminal Type                  | EN taper post |
| Hold Down                      | B13           |
| Weights (subject of variation) | 14.00 kg      |