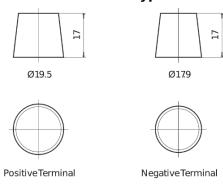

|--------------------------------|---------------|
| Technology                     | EFB           |
| EAN/GTIN                       | 3661024037495 |
| Voltage                        | 12 V          |
| Capacity                       | 100.0 Ah      |
| CCA                            | 900 A         |
| Watt hour                      | 850 Wh        |
| Length                         | 353 mm        |
| Width                          | 175 mm        |
| Height                         | 190 mm        |
| Box size                       | L05           |
| Polarity                       | ETN 0         |
| Terminal Type                  | EN taper post |
| Hold Down                      | B13           |
| Weights (subject of variation) | 25.50 kg      |

# Polarity

# **Terminal Type**



### **Hold Down**



Design, features and specifications are subject to change without notice. We disclaim any representation or warranty, express or implied, concerning the data or recommendations, and in no event shall be liable for any loss or damage claimed to have arisen as a result. Some products may not be available in your local market.