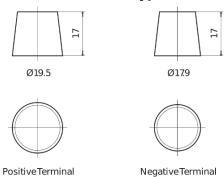

## **Terminal Type**

## **Dual EFB EZ600**

| Part number                    | EZ600         |
|--------------------------------|---------------|
| Technology                     | EFB           |
| EAN/GTIN                       | 3661024037488 |
| Voltage                        | 12 V          |
| Capacity                       | 70.0 Ah       |
| CCA                            | 760 A         |
| Watt hour                      | 600 Wh        |
| Length                         | 278 mm        |
| Width                          | 175 mm        |
| Height                         | 190 mm        |
| Box size                       | L03           |
| Polarity                       | ETN 0         |
| Terminal Type                  | EN taper post |
| Hold Down                      | B13           |
| Weights (subject of variation) | 19.30 kg      |