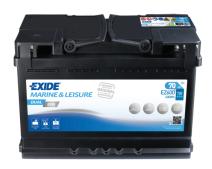

## **Dual EFB EZ600**

| Part number                    | EZ600         |
|--------------------------------|---------------|
| Technology                     | EFB           |
| EAN/GTIN                       | 3661024037488 |
| Voltage                        | 12 V          |
| Capacity                       | 70.0 Ah       |
| CCA                            | 760 A         |
| Watt hour                      | 600 Wh        |
| Length                         | 278 mm        |
| Width                          | 175 mm        |
| Height                         | 190 mm        |
| Box size                       | L03           |
| Polarity                       | ETN 0         |
| Terminal Type                  | EN taper post |
| Hold Down                      | B13           |
| Weights (subject of variation) | 19.30 kg      |