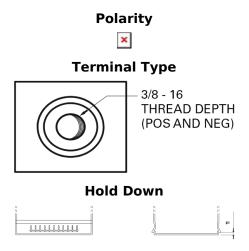

## **Maxxima EX900**

| Part number                    | EX900           |
|--------------------------------|-----------------|
| Technology                     | AGM             |
| EAN/GTIN                       | 3661024036603   |
| Voltage                        | 12 V            |
| Capacity                       | 50.0 Ah         |
| CCA                            | 800 A           |
| Length                         | 260 mm          |
| Width                          | 173 mm          |
| Height                         | 206 mm          |
| Box size                       | G34             |
| Polarity                       | ETN 9           |
| Terminal Type                  | SAE S 3/8" side |
|                                | Terminal        |
| Hold Down                      | B7              |
| Weights (subject of variation) | 17.90 kg        |