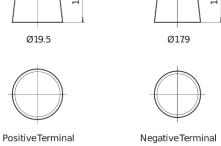

## **Futura CA530**

| Part number                    | CA530         |
|--------------------------------|---------------|
| Technology                     | Flooded       |
| EAN/GTIN                       | 3661024014205 |
| Voltage                        | 12 V          |
| Capacity                       | 53.0 Ah       |
| CCA                            | 540 A         |
| Length                         | 207 mm        |
| Width                          | 175 mm        |
| Height                         | 190 mm        |
| Box size                       | L01           |
| Polarity                       | ETN 0         |
| Terminal Type                  | EN taper post |
| Hold Down                      | B13           |
| Weights (subject of variation) | 12.70 kg      |