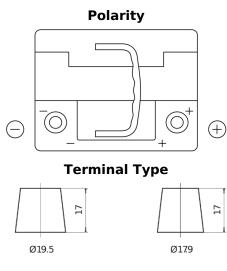

## **Futura CA530**

| Part number                    | CA530         |
|--------------------------------|---------------|
| Technology                     | Flooded       |
| EAN/GTIN                       | 3661024014205 |
| Voltage                        | 12 V          |
| Capacity                       | 53.0 Ah       |
| CCA                            | 540 A         |
| Length                         | 207 mm        |
| Width                          | 175 mm        |
| Height                         | 190 mm        |
| Box size                       | L01           |
| Polarity                       | ETN 0         |
| Terminal Type                  | EN taper post |
| Hold Down                      | B13           |
| Weights (subject of variation) | 12.70 kg      |