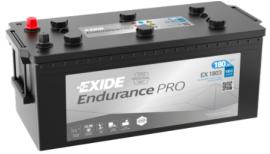

## **EndurancePRO EFB EX1803**

| Part number                    | EX1803        |
|--------------------------------|---------------|
| Technology                     | EFB           |
| EAN/GTIN                       | 3661024036696 |
| Voltage                        | 12 V          |
| Capacity                       | 180.0 Ah      |
| CCA                            | 1000 A        |
| Length                         | 513 mm        |
| Width                          | 223 mm        |
| Height                         | 223 mm        |
| Box size                       | D05           |
| Polarity                       | ETN 3         |
| Terminal Type                  | EN taper post |
| Hold Down                      | В0            |
| Weights (subject of variation) | 46.10 kg      |