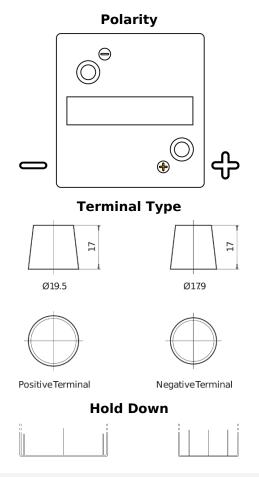

## Vintage EU80-6

| Part number                    | EU80-6        |
|--------------------------------|---------------|
| Technology                     | Flooded       |
| EAN/GTIN                       | 3661024036160 |
| Voltage                        | 6 V           |
| Capacity                       | 80.0 Ah       |
| CCA                            | 600 A         |
| Length                         | 158 mm        |
| Width                          | 165 mm        |
| Height                         | 220 mm        |
| Box size                       | M02           |
| Polarity                       | ETN 0         |
| Terminal Type                  | EN taper post |
| Hold Down                      | В0            |
| Weights (subject of variation) | 11.00 kg      |