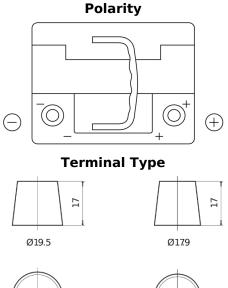

## **Futura CA472**

| Part number                    | CA472         |
|--------------------------------|---------------|
| Technology                     | Flooded       |
| EAN/GTIN                       | 3661024014267 |
| Voltage                        | 12 V          |
| Capacity                       | 47.0 Ah       |
| CCA                            | 450 A         |
| Length                         | 207 mm        |
| Width                          | 175 mm        |
| Height                         | 175 mm        |
| Box size                       | LB1           |
| Polarity                       | ETN 0         |
| Terminal Type                  | EN taper post |
| Hold Down                      | B13           |
| Weights (subject of variation) | 11.40 kg      |