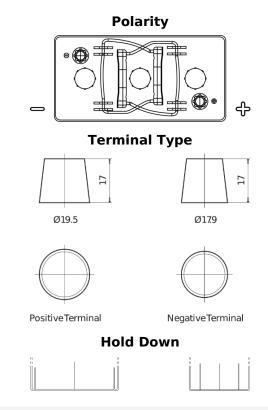

## Vintage EU260-6

| Part number                    | EU260-6       |
|--------------------------------|---------------|
| Technology                     | Flooded       |
| EAN/GTIN                       | 3661024036115 |
| Voltage                        | 6 V           |
| Capacity                       | 260.0 Ah      |
| CCA                            | 1300 A        |
| Length                         | 345 mm        |
| Width                          | 172 mm        |
| Height                         | 286 mm        |
| Box size                       | M08           |
| Polarity                       | ETN 0         |
| Terminal Type                  | EN taper post |
| Hold Down                      | В0            |
| Weights (subject of variation) | 39.10 kg      |