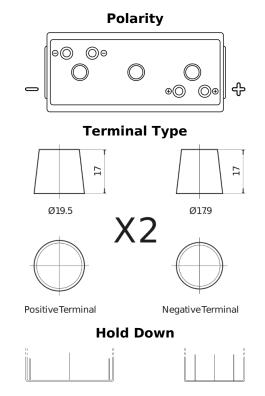

## Vintage EU200-6

| Part number                    | EU200-6             |
|--------------------------------|---------------------|
| Technology                     | Flooded             |
| EAN/GTIN                       | 3661024036139       |
| Voltage                        | 6 V                 |
| Capacity                       | 200.0 Ah            |
| CCA                            | 1150 A              |
| Length                         | 398 mm              |
| Width                          | 174 mm              |
| Height                         | 234 mm              |
| Box size                       | M06                 |
| Polarity                       | ETN 0               |
| Terminal Type                  | Twin EN taper posts |
| Hold Down                      | В0                  |
| Weights (subject of variation) | 27.80 kg            |