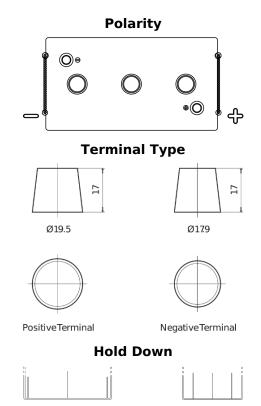

## Vintage EU165-6

| Part number                    | EU165-6       |
|--------------------------------|---------------|
| Technology                     | Flooded       |
| EAN/GTIN                       | 3661024036146 |
| Voltage                        | 6 V           |
| Capacity                       | 165.0 Ah      |
| CCA                            | 900 A         |
| Length                         | 330 mm        |
| Width                          | 174 mm        |
| Height                         | 234 mm        |
| Box size                       | M05           |
| Polarity                       | ETN 0         |
| Terminal Type                  | EN taper post |
| Hold Down                      | В0            |
| Weights (subject of variation) | 25.00 kg      |