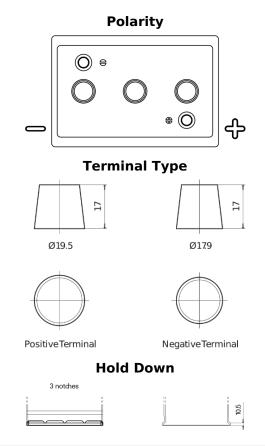

## Vintage EU140-6

| Part number                    | EU140-6       |
|--------------------------------|---------------|
| Technology                     | Flooded       |
| EAN/GTIN                       | 3661024036153 |
| Voltage                        | 6 V           |
| Capacity                       | 140.0 Ah      |
| CCA                            | 900 A         |
| Length                         | 257 mm        |
| Width                          | 175 mm        |
| Height                         | 236 mm        |
| Box size                       | M04           |
| Polarity                       | ETN 0         |
| Terminal Type                  | EN taper post |
| Hold Down                      | B1            |
| Weights (subject of variation) | 18.40 kg      |
|                                |               |