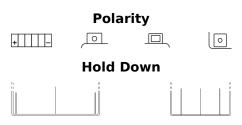

## AGM MC (Dry) ETX9C-BS

| Part number                    | ETX9C-BS      |
|--------------------------------|---------------|
| Technology                     | AGM           |
| EAN/GTIN                       | 3661024033763 |
| Voltage                        | 12 V          |
| Capacity                       | 9.0 Ah        |
| CCA                            | 120 A         |
| Length                         | 135 mm        |
| Width                          | 75 mm         |
| Height                         | 140 mm        |
| Box size                       | C43           |
| Polarity                       | ETN 1         |
| Terminal Type                  | M04           |
| Hold Down                      | B0            |
| Weights (subject of variation) | 3.20 kg       |
|                                |               |