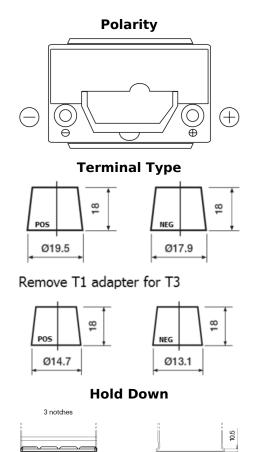

## **Futura CA456**

| Part number                    | CA456          |
|--------------------------------|----------------|
| Technology                     | Flooded        |
| EAN/GTIN                       | 3661024016469  |
| Voltage                        | 12 V           |
| Capacity                       | 45.0 Ah        |
| CCA                            | 390 A          |
| Length                         | 237 mm         |
| Width                          | 127 mm         |
| Height                         | 227 mm         |
| Box size                       | B24            |
| Polarity                       | ETN 0          |
| Terminal Type                  | JIS taper post |
| Hold Down                      | B1             |
| Weights (subject of variation) | 11.80 kg       |