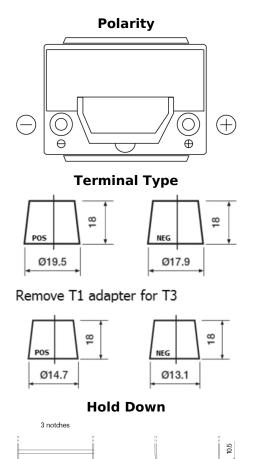

## **Futura CA406**

| Part number                    | CA406          |
|--------------------------------|----------------|
| Technology                     | Flooded        |
| EAN/GTIN                       | 3661024016919  |
| Voltage                        | 12 V           |
| Capacity                       | 40.0 Ah        |
| CCA                            | 350 A          |
| Length                         | 187 mm         |
| Width                          | 127 mm         |
| Height                         | 220 mm         |
| Box size                       | B19            |
| Polarity                       | ETN 0          |
| Terminal Type                  | JIS taper post |
| Hold Down                      | B1             |
| Weights (subject of variation) | 9.30 kg        |