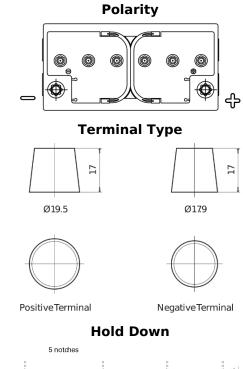

## **Equipment ET650**

| Part number                    | ET650         |
|--------------------------------|---------------|
| Technology                     | Flooded       |
| EAN/GTIN                       | 3661024035927 |
| Voltage                        | 12 V          |
| Capacity                       | 100.0 Ah      |
| Watt hour                      | 650 Wh        |
| Length                         | 353 mm        |
| Width                          | 175 mm        |
| Height                         | 190 mm        |
| Box size                       | L05           |
| Polarity                       | ETN 0         |
| Terminal Type                  | EN taper post |
| Hold Down                      | B13           |
| Weights (subject of variation) | 26.50 kg      |