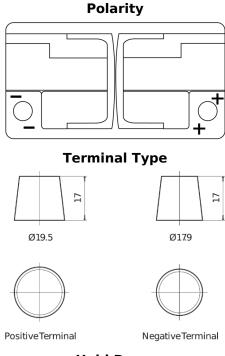

## Futura CA1050

| Part number                    | CA1050        |
|--------------------------------|---------------|
| Technology                     | Flooded       |
| EAN/GTIN                       | 3661024016971 |
| Voltage                        | 12 V          |
| Capacity                       | 105.0 Ah      |
| CCA                            | 850 A         |
| Length                         | 315 mm        |
| Width                          | 175 mm        |
| Height                         | 205 mm        |
| Box size                       | LH4           |
| Polarity                       | ETN 0         |
| Terminal Type                  | EN taper post |
| Hold Down                      | B13           |
| Weights (subject of variation) | 23.10 kg      |