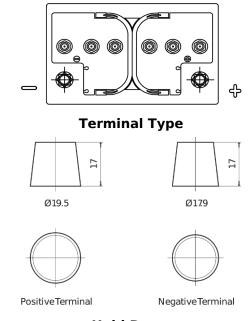

## **Equipment GEL ES650**

| Part number                    | ES650         |
|--------------------------------|---------------|
| Technology                     | GEL           |
| EAN/GTIN                       | 3661024035842 |
| Voltage                        | 12 V          |
| Capacity                       | 56.0 Ah       |
| Watt hour                      | 650 Wh        |
| Length                         | 278 mm        |
| Width                          | 175 mm        |
| Height                         | 190 mm        |
| Box size                       | L03           |
| Polarity                       | ETN 0         |
| Terminal Type                  | EN taper post |
| Hold Down                      | B13           |
| Weights (subject of variation) | 20.80 kg      |

**Polarity** 

## **Hold Down**

Design, features and specifications are subject to change without notice. We disclaim any representation or warranty, express or implied, concerning the data or recommendations, and in no event shall be liable for any loss or damage claimed to have arisen as a result. Some products may not be available in your local market.