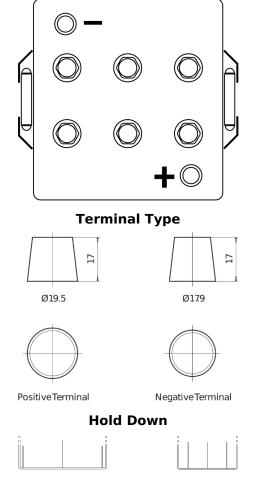

## **Equipment GEL ES1200**

| Part number                    | ES1200        |
|--------------------------------|---------------|
| Technology                     | GEL           |
| EAN/GTIN                       | 3661024035798 |
| Voltage                        | 12 V          |
| Capacity                       | 110.0 Ah      |
| Watt hour                      | 1200 Wh       |
| Length                         | 284 mm        |
| Width                          | 267 mm        |
| Height                         | 226 mm        |
| Box size                       | D07           |
| Polarity                       | ETN 2         |
| Terminal Type                  | EN taper post |
| Hold Down                      | В0            |
| Weights (subject of variation) | 37.50 kg      |

**Polarity** 

Design, features and specifications are subject to change without notice. We disclaim any representation or warranty, express or implied, concerning the data or recommendations, and in no event shall be liable for any loss or damage claimed to have arisen as a result. Some products may not be available in your local market.