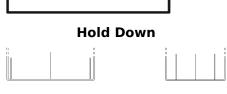

## **Equipment GEL ES1100-6**

| Part number                    | ES1100-6           |
|--------------------------------|--------------------|
| Technology                     | GEL                |
| EAN/GTIN                       | 3661024035804      |
| Voltage                        | 6 V                |
| Capacity                       | 200.0 Ah           |
| Watt hour                      | 1100 Wh            |
| Length                         | 244 mm             |
| Width                          | 190 mm             |
| Height                         | 275 mm             |
| Box size                       | GC2                |
| Polarity                       | ETN 0              |
| Terminal Type                  | M10 thread pos.and |
|                                | neg.               |
| Hold Down                      | В0                 |
| Weights (subject of variation) | 30.50 kg           |

Terminal Type
M10
Hold Down

Design, features and specifications are subject to change without notice. We disclaim any representation or warranty, express or implied, concerning the data or recommendations, and in no event shall be liable for any loss or damage claimed to have arisen as a result. Some products may not be available in your local market.