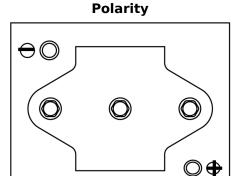

## **Equipment GEL ES1100-6**

| Part number                    | ES1100-6           |
|--------------------------------|--------------------|
| Technology                     | GEL                |
| EAN/GTIN                       | 3661024035804      |
| Voltage                        | 6 V                |
| Capacity                       | 200.0 Ah           |
| Watt hour                      | 1100 Wh            |
| Length                         | 244 mm             |
| Width                          | 190 mm             |
| Height                         | 275 mm             |
| Box size                       | GC2                |
| Polarity                       | ETN 0              |
| Terminal Type                  | M10 thread pos.and |
|                                | neg.               |
| Hold Down                      | В0                 |
| Weights (subject of variation) | 30.50 kg           |