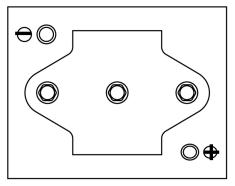

S1000-6**







| Part number                    | ES1000-6      |
|--------------------------------|---------------|
| Technology                     | GEL           |
| EAN/GTIN                       | 3661024035811 |
| Voltage                        | 6 V           |
| Capacity                       | 195.0 Ah      |
| Watt hour                      | 1000 Wh       |
| Length                         | 244 mm        |
| Width                          | 190 mm        |
| Height                         | 275 mm        |
| Box size                       | GC2           |
| Polarity                       | ETN 0         |
| Terminal Type                  | EN taper post |
| Hold Down                      | В0            |
| Weights (subject of variation) | 28.00 kg      |

## **Polarity**



## **Terminal Type**



Design, features and specifications are subject to change without notice. We disclaim any representation or warranty, express or implied, concerning the data or recommendations, and in no event shall be liable for any loss or damage claimed to have arisen as a result. Some products may not be available in your local market.