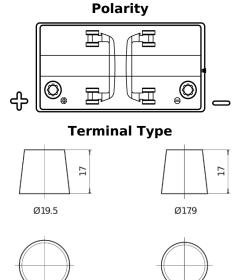

## **Dual ER600**

| Part number                    | ER600         |
|--------------------------------|---------------|
| Technology                     | Flooded       |
| EAN/GTIN                       | 3661024037969 |
| Voltage                        | 12 V          |
| Capacity                       | 120.0 Ah      |
| CCA                            | 800 A         |
| Length                         | 349 mm        |
| Width                          | 175 mm        |
| Height                         | 285 mm        |
| Box size                       | D03           |
| Polarity                       | ETN 1         |
| Terminal Type                  | EN taper post |
| Hold Down                      | В0            |
| Weights (subject of variation) | 31.40 kg      |