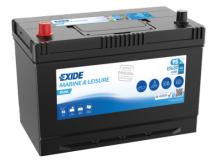

## **Dual ER450**

| Part number                    | ER450         |
|--------------------------------|---------------|
| Technology                     | Flooded       |
| EAN/GTIN                       | 3661024035996 |
| Voltage                        | 12 V          |
| Capacity                       | 95.0 Ah       |
| CCA                            | 650 A         |
| Watt hour                      | 450 Wh        |
| Length                         | 306 mm        |
| Width                          | 173 mm        |
| Height                         | 222 mm        |
| Box size                       | D31           |
| Polarity                       | ETN 1         |
| Terminal Type                  | EN taper post |
| Hold Down                      | Korean B1     |
| Weights (subject of variation) | 21.70 kg      |