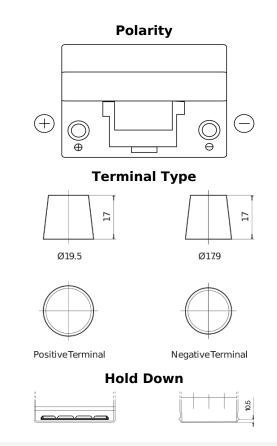

## **Dual ER450**

| Part number                    | ER450         |
|--------------------------------|---------------|
| Technology                     | Flooded       |
| EAN/GTIN                       | 3661024035996 |
| Voltage                        | 12 V          |
| Capacity                       | 95.0 Ah       |
| CCA                            | 650 A         |
| Watt hour                      | 450 Wh        |
| Length                         | 306 mm        |
| Width                          | 173 mm        |
| Height                         | 222 mm        |
| Box size                       | D31           |
| Polarity                       | ETN 1         |
| Terminal Type                  | EN taper post |
| Hold Down                      | Korean B1     |
| Weights (subject of variation) | 21.70 kg      |