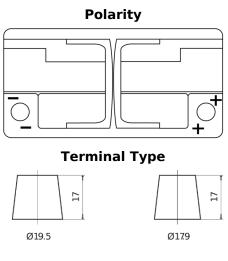

## **Equipment AGM EQ800**

| Part number                    | EQ800         |
|--------------------------------|---------------|
| Technology                     | AGM           |
| EAN/GTIN                       | 3661024037464 |
| Voltage                        | 12 V          |
| Capacity                       | 95.0 Ah       |
| Watt hour                      | 800 Wh        |
| Length                         | 353 mm        |
| Width                          | 175 mm        |
| Height                         | 190 mm        |
| Box size                       | L05           |
| Polarity                       | ETN 0         |
| Terminal Type                  | EN taper post |
| Hold Down                      | B13           |
| Weights (subject of variation) | 26.10 kg      |