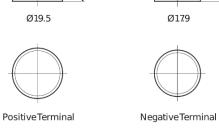

## **Equipment AGM EQ800**

| Part number                    | EQ800         |
|--------------------------------|---------------|
| Technology                     | AGM           |
| EAN/GTIN                       | 3661024037464 |
| Voltage                        | 12 V          |
| Capacity                       | 95.0 Ah       |
| Watt hour                      | 800 Wh        |
| Length                         | 353 mm        |
| Width                          | 175 mm        |
| Height                         | 190 mm        |
| Box size                       | L05           |
| Polarity                       | ETN 0         |
| Terminal Type                  | EN taper post |
| Hold Down                      | B13           |
| Weights (subject of variation) | 26.10 kg      |