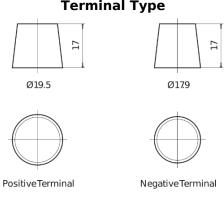

## **Equipment AGM EQ600**

| Part number                    | EQ600         |
|--------------------------------|---------------|
| Technology                     | AGM           |
| EAN/GTIN                       | 3661024037457 |
| Voltage                        | 12 V          |
| Capacity                       | 70.0 Ah       |
| Watt hour                      | 600 Wh        |
| Length                         | 278 mm        |
| Width                          | 175 mm        |
| Height                         | 190 mm        |
| Box size                       | L03           |
| Polarity                       | ETN 0         |
| Terminal Type                  | EN taper post |
| Hold Down                      | B13           |
| Weights (subject of variation) | 20.60 kg      |