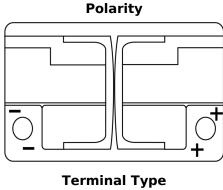

## **Equipment AGM EQ600**

| Part number                    | EQ600         |
|--------------------------------|---------------|
| Technology                     | AGM           |
| EAN/GTIN                       | 3661024037457 |
| Voltage                        | 12 V          |
| Capacity                       | 70.0 Ah       |
| Watt hour                      | 600 Wh        |
| Length                         | 278 mm        |
| Width                          | 175 mm        |
| Height                         | 190 mm        |
| Box size                       | L03           |
| Polarity                       | ETN 0         |
| Terminal Type                  | EN taper post |
| Hold Down                      | B13           |
| Weights (subject of variation) | 20.60 kg      |