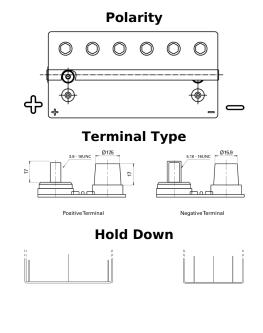

## **Dual AGM EP900**

| Part number                    | EP900             |
|--------------------------------|-------------------|
| Technology                     | AGM               |
| EAN/GTIN                       | 3661024035965     |
| Voltage                        | 12 V              |
| Capacity                       | 100.0 Ah          |
| CCA                            | 800 A             |
| Watt hour                      | 900 Wh            |
| Length                         | 330 mm            |
| Width                          | 173 mm            |
| Height                         | 240 mm            |
| Box size                       | G31               |
| Polarity                       | ETN 1             |
| Terminal Type                  | SAE M 3/8"- 5/16" |
|                                | taper&stud        |
| Hold Down                      | В0                |
| Weights (subject of variation) | 31.00 kg          |