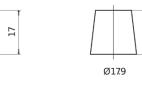

------|
| Technology                     | AGM           |
| EAN/GTIN                       | 3661024036535 |
| Voltage                        | 12 V          |
| Capacity                       | 95.0 Ah       |
| CCA                            | 850 A         |
| Watt hour                      | 800 Wh        |
| Length                         | 353 mm        |
| Width                          | 175 mm        |
| Height                         | 190 mm        |
| Box size                       | L05           |
| Polarity                       | ETN 0         |
| Terminal Type                  | EN taper post |
| Hold Down                      | B13           |
| Weights (subject of variation) | 26.10 kg      |
|                                |               |





## **Terminal Type**





Ø19.5



17

PositiveTerminal

NegativeTerminal

## Hold Down



Design, features and specifications are subject to change without notice. We disclaim any representation or warranty, express or implied, concerning the data or recommendations, and in no event shall be liable for any loss or damage claimed to have arisen as a result. Some products may not be available in your local market.