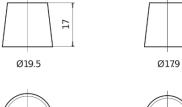

600         |
|--------------------------------|---------------|
| Technology                     | AGM           |
| EAN/GTIN                       | 3661024036528 |
| Voltage                        | 12 V          |
| Capacity                       | 70.0 Ah       |
| CCA                            | 760 A         |
| Watt hour                      | 600 Wh        |
| Length                         | 278 mm        |
| Width                          | 175 mm        |
| Height                         | 190 mm        |
| Box size                       | L03           |
| Polarity                       | ETN 0         |
| Terminal Type                  | EN taper post |
| Hold Down                      | B13           |
| Weights (subject of variation) | 20.60 kg      |



## Terminal Type







17

PositiveTerminal NegativeTerminal

## **Hold Down**





Design, features and specifications are subject to change without notice. We disclaim any representation or warranty, express or implied, concerning the data or recommendations, and in no event shall be liable for any loss or damage claimed to have arisen as a result. Some products may not be available in your local market.