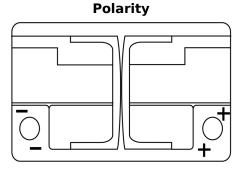

## **Dual AGM EP600**

| Part number                    | EP600         |
|--------------------------------|---------------|
| Technology                     | AGM           |
| EAN/GTIN                       | 3661024036528 |
| Voltage                        | 12 V          |
| Capacity                       | 70.0 Ah       |
| CCA                            | 760 A         |
| Watt hour                      | 600 Wh        |
| Length                         | 278 mm        |
| Width                          | 175 mm        |
| Height                         | 190 mm        |
| Box size                       | L03           |
| Polarity                       | ETN 0         |
| Terminal Type                  | EN taper post |
| Hold Down                      | B13           |
| Weights (subject of variation) | 20.60 kg      |