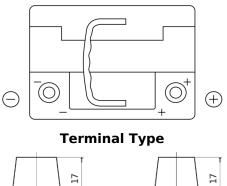

Polarity

Ø19.5

Negative Terminal

Ø17.9

PositiveTerminal

Hold Down

Design, features and specifications are subject to change without notice. We disclaim any representation or warranty, express or implied, concerning the data or recommendations, and in no event shall be liable for any loss or damage claimed to have arisen as a result. Some products may not be available in your local market.