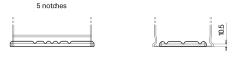

Polarity

Ø19.5

Negative Terminal

Ø17.9

PositiveTerminal

Hold Down

Design, features and specifications are subject to change without notice. We disclaim any representation or warranty, express or implied, concerning the data or recommendations, and in no event shall be liable for any loss or damage claimed to have arisen as a result. Some products may not be available in your local market.