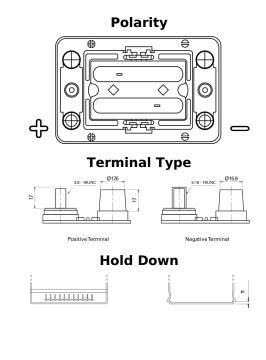

## **Dual AGM EP450**

| Part number                    | EP450             |
|--------------------------------|-------------------|
| Technology                     | AGM               |
| EAN/GTIN                       | 3661024035972     |
| Voltage                        | 12 V              |
| Capacity                       | 50.0 Ah           |
| CCA                            | 750 A             |
| Watt hour                      | 450 Wh            |
| Length                         | 260 mm            |
| Width                          | 173 mm            |
| Height                         | 206 mm            |
| Box size                       | G34               |
| Polarity                       | ETN 1             |
| Terminal Type                  | SAE M 3/8"- 5/16" |
|                                | taper&stud        |
| Hold Down                      | B7                |
| Weights (subject of variation) | 18.60 kg          |