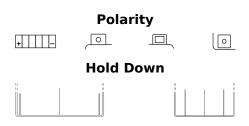

## AGM Ready AGM12-8

| Part number                    | AGM12-8       |
|--------------------------------|---------------|
| Technology                     | AGM           |
| EAN/GTIN                       | 3661024034005 |
| Voltage                        | 12 V          |
| Capacity                       | 9.0 Ah        |
| CCA                            | 145 A         |
| Length                         | 150 mm        |
| Width                          | 90 mm         |
| Height                         | 95 mm         |
| Box size                       | C53           |
| Polarity                       | ETN 1         |
| Terminal Type                  | M12           |
| Hold Down                      | В0            |
| Weights (subject of variation) | 3.40 kg       |