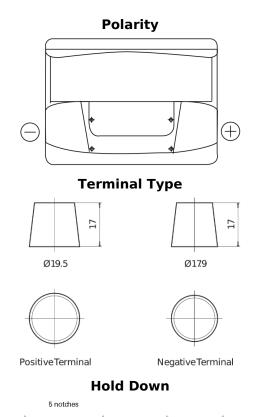

## Start EN600

| Part number                    | EN600         |
|--------------------------------|---------------|
| Technology                     | Flooded       |
| EAN/GTIN                       | 3661024036092 |
| Voltage                        | 12 V          |
| Capacity                       | 62.0 Ah       |
| CCA                            | 540 A         |
| MCA                            | 600           |
| Length                         | 242 mm        |
| Width                          | 175 mm        |
| Height                         | 190 mm        |
| Box size                       | L02           |
| Polarity                       | ETN 0         |
| Terminal Type                  | EN taper post |
| Hold Down                      | B13           |
| Weights (subject of variation) | 14.20 kg      |