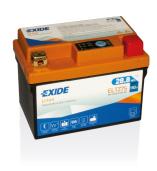

## **Li-Ion ELTZ7S**

| Part number                    | ELTZ7S        |
|--------------------------------|---------------|
| Technology                     | Li-lon        |
| EAN/GTIN                       | 3661024036788 |
| Voltage                        | 12 V          |
| Capacity                       | 2.4 Ah        |
| CCA                            | 150 A         |
| Watt hour                      | 29 Wh         |
| Length                         | 115 mm        |
| Width                          | 70 mm         |
| Height                         | 85 mm         |
| Box size                       | C35           |
| Polarity                       | ETN 0         |
| Terminal Type                  | M12           |
| Hold Down                      | В0            |
| Weights (subject of variation) | 0.60 kg       |