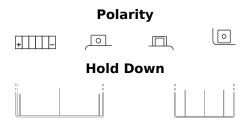

## Li-Ion ELTZ14S

| Part number                    | ELTZ14S       |
|--------------------------------|---------------|
| Technology                     | Li-lon        |
| EAN/GTIN                       | 3661024036825 |
| Voltage                        | 12 V          |
| Capacity                       | 5.0 Ah        |
| CCA                            | 290 A         |
| Watt hour                      | 60 Wh         |
| Length                         | 150 mm        |
| Width                          | 90 mm         |
| Height                         | 95 mm         |
| Box size                       | C53           |
| Polarity                       | ETN 1         |
| Terminal Type                  | M12           |
| Hold Down                      | В0            |
| Weights (subject of variation) | 1.00 kg       |