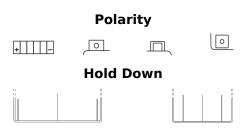

## **Li-Ion ELTZ10S**

| Part number                    | ELTZ10S       |
|--------------------------------|---------------|
| Technology                     | Li-Ion        |
| EAN/GTIN                       | 3661024036795 |
| Voltage                        | 12 V          |
| Capacity                       | 4.0 Ah        |
| CCA                            | 230 A         |
| Watt hour                      | 48 Wh         |
| Length                         | 150 mm        |
| Width                          | 90 mm         |
| Height                         | 95 mm         |
| Box size                       | C53           |
| Polarity                       | ETN 1         |
| Terminal Type                  | M12           |
| Hold Down                      | В0            |
| Weights (subject of variation) | 0.80 kg       |
|                                |               |