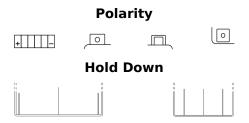

## **Li-Ion ELTX9**

| Part number                    | ELTX9         |
|--------------------------------|---------------|
| Technology                     | Li-lon        |
| EAN/GTIN                       | 3661024036771 |
| Voltage                        | 12 V          |
| Capacity                       | 3.0 Ah        |
| CCA                            | 180 A         |
| Watt hour                      | 36 Wh         |
| Length                         | 150 mm        |
| Width                          | 90 mm         |
| Height                         | 105 mm        |
| Box size                       | C54           |
| Polarity                       | ETN 1         |
| Terminal Type                  | M12           |
| Hold Down                      | В0            |
| Weights (subject of variation) | 0.70 kg       |