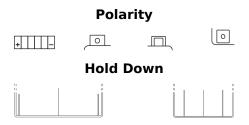

## Li-Ion ELTX14H

| Part number                    | ELTX14H       |
|--------------------------------|---------------|
| Technology                     | Li-lon        |
| EAN/GTIN                       | 3661024036801 |
| Voltage                        | 12 V          |
| Capacity                       | 4.0 Ah        |
| CCA                            | 240 A         |
| Watt hour                      | 48 Wh         |
| Length                         | 150 mm        |
| Width                          | 90 mm         |
| Height                         | 95 mm         |
| Box size                       | C53           |
| Polarity                       | ETN 1         |
| Terminal Type                  | M12           |
| Hold Down                      | B0            |
| Weights (subject of variation) | 0.90 kg       |