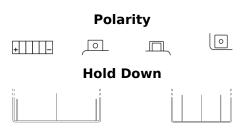

## Li-Ion ELT12B

| Part number                    | ELT12B        |
|--------------------------------|---------------|
| Technology                     | Li-Ion        |
| EAN/GTIN                       | 3661024036818 |
| Voltage                        | 12 V          |
| Capacity                       | 5.0 Ah        |
| CCA                            | 260 A         |
| Watt hour                      | 60 Wh         |
| Length                         | 150 mm        |
| Width                          | 70 mm         |
| Height                         | 130 mm        |
| Box size                       | C51           |
| Polarity                       | ETN 1         |
| Terminal Type                  | M12           |
| Hold Down                      | B0            |
| Weights (subject of variation) | 0.90 kg       |