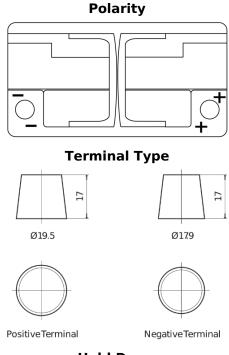

## **EFB EL800**

| Part number                    | EL800         |
|--------------------------------|---------------|
| Technology                     | EFB           |
| EAN/GTIN                       | 3661024035705 |
| Voltage                        | 12 V          |
| Capacity                       | 80.0 Ah       |
| CCA                            | 800 A         |
| Length                         | 315 mm        |
| Width                          | 175 mm        |
| Height                         | 190 mm        |
| Box size                       | L04           |
| Polarity                       | ETN 0         |
| Terminal Type                  | EN taper post |
| Hold Down                      | B13           |
| Weights (subject of variation) | 22.10 kg      |

## **Hold Down**

Design, features and specifications are subject to change without notice. We disclaim any representation or warranty, express or implied, concerning the data or recommendations, and in no event shall be liable for any loss or damage claimed to have arisen as a result. Some products may not be available in your local market.