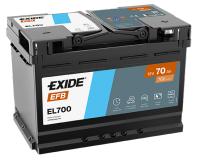

## **EFB EL700**

| Part number                    | EL700         |
|--------------------------------|---------------|
| Technology                     | EFB           |
| EAN/GTIN                       | 3661024035699 |
| Voltage                        | 12 V          |
| Capacity                       | 70.0 Ah       |
| CCA                            | 760 A         |
| Length                         | 278 mm        |
| Width                          | 175 mm        |
| Height                         | 190 mm        |
| Box size                       | L03           |
| Polarity                       | ETN 0         |
| Terminal Type                  | EN taper post |
| Hold Down                      | B13           |
| Weights (subject of variation) | 19.30 kg      |