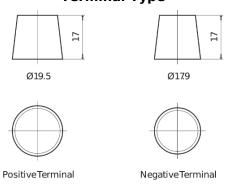

| Part number                    | EL652         |
|--------------------------------|---------------|
| Technology                     | EFB           |
| EAN/GTIN                       | 3661024036542 |
| Voltage                        | 12 V          |
| Capacity                       | 65.0 Ah       |
| CCA                            | 650 A         |
| Length                         | 278 mm        |
| Width                          | 175 mm        |
| Height                         | 175 mm        |
| Box size                       | LB3           |
| Polarity                       | ETN 0         |
| Terminal Type                  | EN taper post |
| Hold Down                      | B13           |
| Weights (subject of variation) | 16.20 kg      |

## Polarity Terminal Type



## **Hold Down**



Design, features and specifications are subject to change without notice. We disclaim any representation or warranty, express or implied, concerning the data or recommendations, and in no event shall be liable for any loss or damage claimed to have arisen as a result. Some products may not be available in your local market.