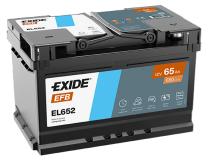

## **EFB EL652**

| Part number                    | EL652         |
|--------------------------------|---------------|
| Technology                     | EFB           |
| EAN/GTIN                       | 3661024036542 |
| Voltage                        | 12 V          |
| Capacity                       | 65.0 Ah       |
| CCA                            | 650 A         |
| Length                         | 278 mm        |
| Width                          | 175 mm        |
| Height                         | 175 mm        |
| Box size                       | LB3           |
| Polarity                       | ETN 0         |
| Terminal Type                  | EN taper post |
| Hold Down                      | B13           |
| Weights (subject of variation) | 16.20 kg      |