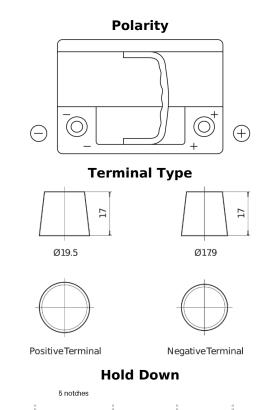

## **EFB EL600**

| Part number                    | EL600         |
|--------------------------------|---------------|
| Technology                     | EFB           |
| EAN/GTIN                       | 3661024035682 |
| Voltage                        | 12 V          |
| Capacity                       | 60.0 Ah       |
| CCA                            | 640 A         |
| Length                         | 242 mm        |
| Width                          | 175 mm        |
| Height                         | 190 mm        |
| Box size                       | L02           |
| Polarity                       | ETN 0         |
| Terminal Type                  | EN taper post |
| Hold Down                      | B13           |
| Weights (subject of variation) | 17.00 kg      |